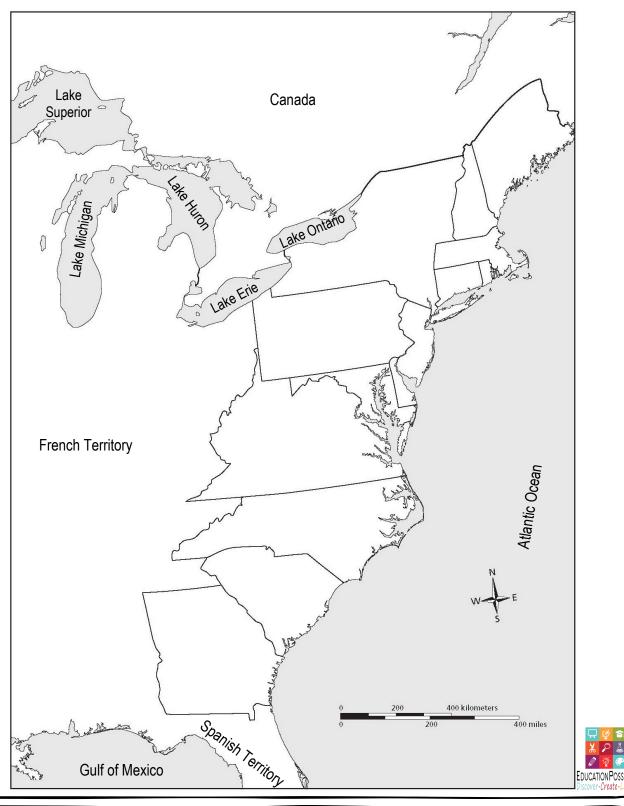

## Let's Map

Locate and label each of the original 13 colonies. Color the regions as follows: New England = red Middle = blue South = green